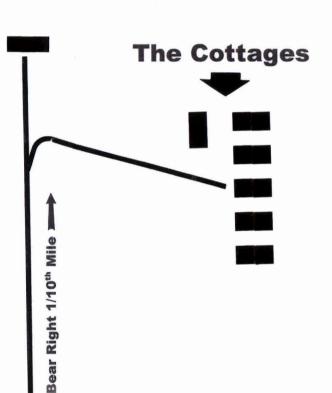

Map
To
The
Cottages

MSU Main Entrance Thad Cochran Technology Park

■ 6.8 Miles From MSU Main To The Cottages

Hiway 182

Hiway 182

■ Turn Right 4.3 Miles From MSU Main Entrance On Hickory Grove Road

**Hickory Grove Road** 

Turn Right 3/10 Mile At Mailbox 219

Hickory Grove Road Exit Interstate 82 4-Lane