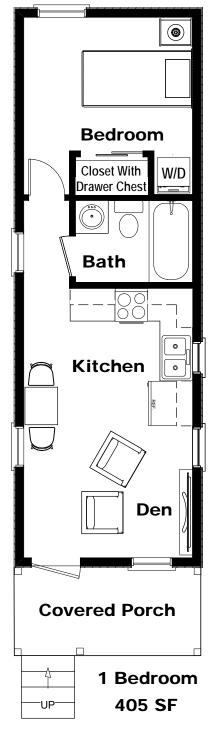

**Den & Kitchen View** 

**Den & Kitchen View** 

**Den View** 

**Den Ceiling Fan** 

**Kitchen View** 

**Kitchen & Dining Area View** 

**Kitchen Views** 

**Bath View** 

**Bath View** 

**Bedroom View** 

Bedroom, Laundry, Hanging Closet & Chest Drawer View

**Bedroom View** 

**Closet Hanging Rack** 

**Closet Drawer System** 

**Laundry View** 

**Hall View To Den Area** 