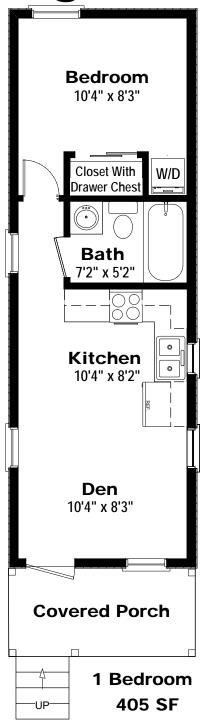

**Den & Kitchen View** 

**Den & Kitchen View** 

**Den View** 

**Den Ceiling Fan** 

**Kitchen View** 

**Kitchen & Dining Area View** 

**Kitchen Views** 

**Bath View** 

**Bath View** 

**Bedroom View** 

Bedroom, Laundry, Hanging Closet & Chest Drawer View

**Bedroom View** 

**Closet Hanging Rack** 

**Closet Drawer System** 

**Laundry View** 

**Hall View To Den Area** 