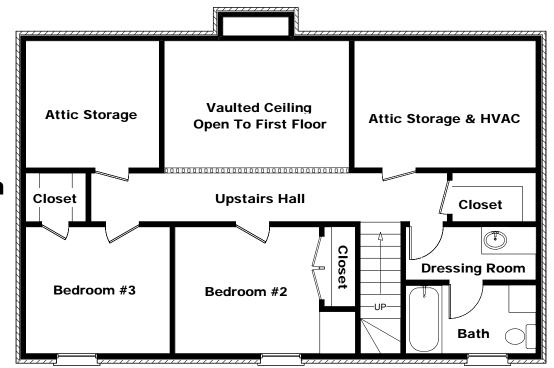

#### PLAN 3-P

3 Bedroom 2.5 Bath 1st Floor 975 SF 2nd Floor 565 SF Total 1540 SF

**Den Views** 

**Den Fireplace** 

**Den Wet Bar Views** 

**Kitchen Views** 

Gas Range

**Kitchen And Breakfast Room View** 

**Master Bath View** 

**Powder Room Off Of Den** 

**Den Upstairs Hall Balcony Views** 

Stairs To 2<sup>nd</sup> Floor

**Upstairs Balcony And Hall View** 

**Upstairs Bedroom #2 Views** 

**Upstairs Bedroom #3 Views** 

**Upstairs Hall Looking Down To Den** 

**Upstairs Dressing Room And Bathroom** 

**Upstairs Hall Balcony** 

**Upstairs Hall Roof Windows** 

Laundry

Rear Yard View & St. Andrews Lake

**Rear Yard View** 

**Rear Patio View** 