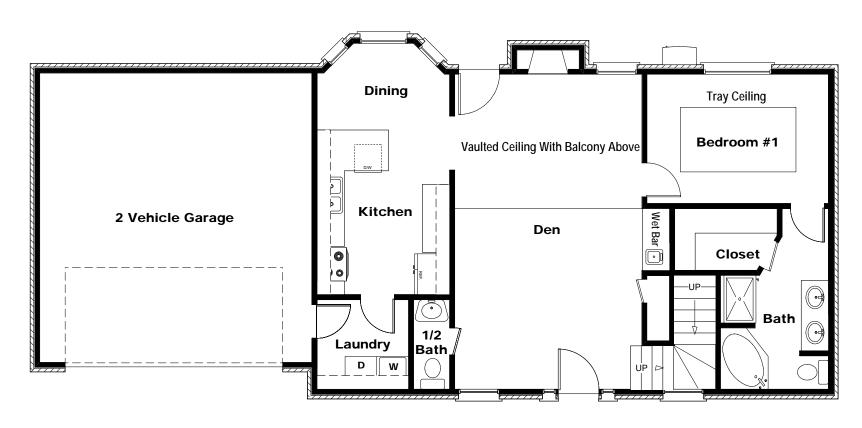

#### PLAN 3-P

3 Bedroom 2.5 Bath 1st Floor 975 SF 2nd Floor 565 SF Total 1540 SF

**Den Views** 

**Den Fireplace** 

**Den Wet Bar Views** 

**Kitchen Views** 

Gas Range

**Kitchen And Breakfast Room View** 

**Breakfast Room Views** 

**Master Bedroom View** 

**Tray Ceiling With Ceiling Fan** 

**Master Bedroom Views** 

**Master Bathroom Views** 

Master Bath Vanity Master Bath Shower Master Bath Jacuzzi

**Master Bath Closet** 

**Master Bath View** 

**Powder Room Off Of Den** 

**Den Upstairs Hall Balcony Views** 

Stairs To 2<sup>nd</sup> Floor

**Upstairs Balcony And Hall View** 

**Upstairs Bedroom #2 Views** 

**Upstairs Bedroom #3 Views** 