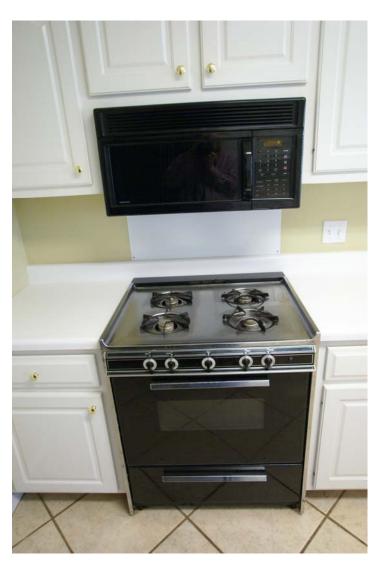

#### PLAN 3-P

3 Bedroom 2.5 Bath 1st Floor 975 SF 2nd Floor 565 SF Total 1540 SF

**Den Views** 

**Den Fireplace** 

**Den Wet Bar Views** 

**Kitchen Views** 

Gas Range

**Kitchen And Breakfast Room View** 