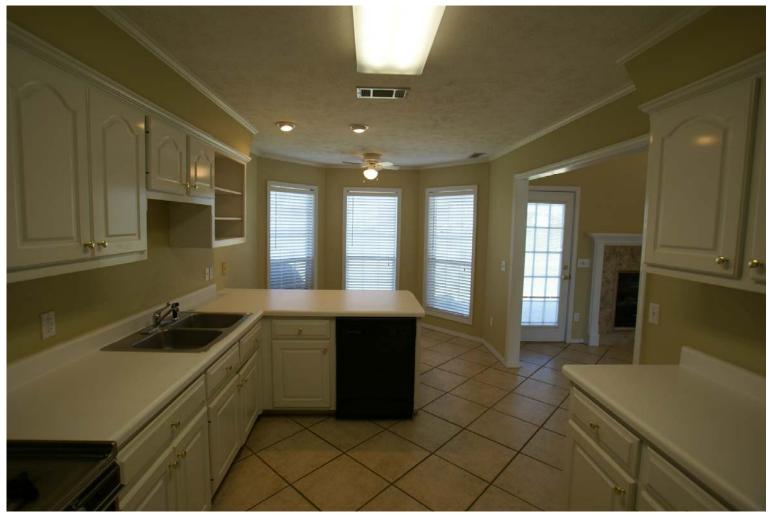

#### PLAN 3-P

3 Bedroom 2.5 Bath 1st Floor 975 SF 2nd Floor 565 SF Total 1540 SF

**Den Views** 

**Den Fireplace** 

**Den Wet Bar Views** 

**Kitchen Views** 

Gas Range

**Kitchen And Breakfast Room View** 