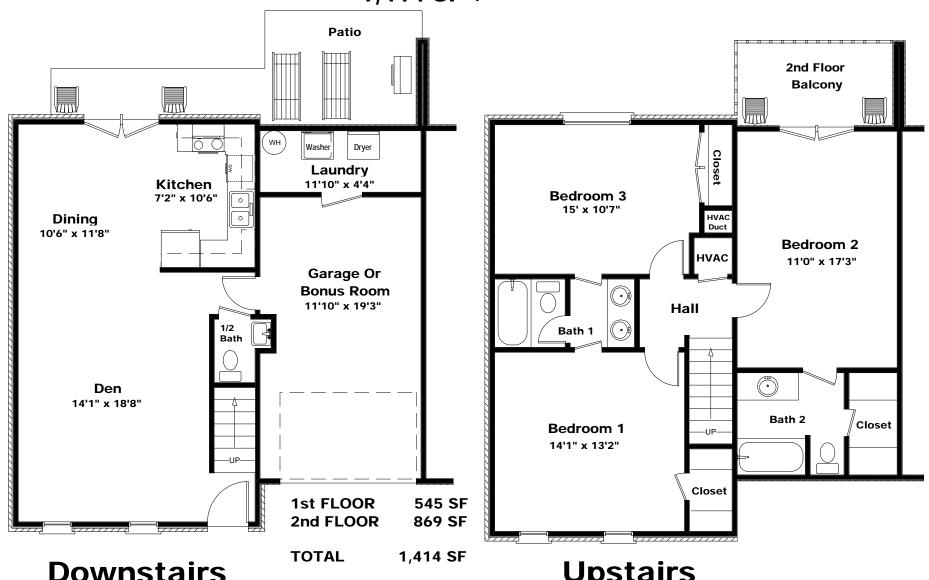

#### 3 Bedroom - 2 1/2 Bath Duplex

**All Bedrooms Upstairs** 

1,414 SF + -

**Downstairs Floor Plan** 

**Upstairs Floor Plan** 