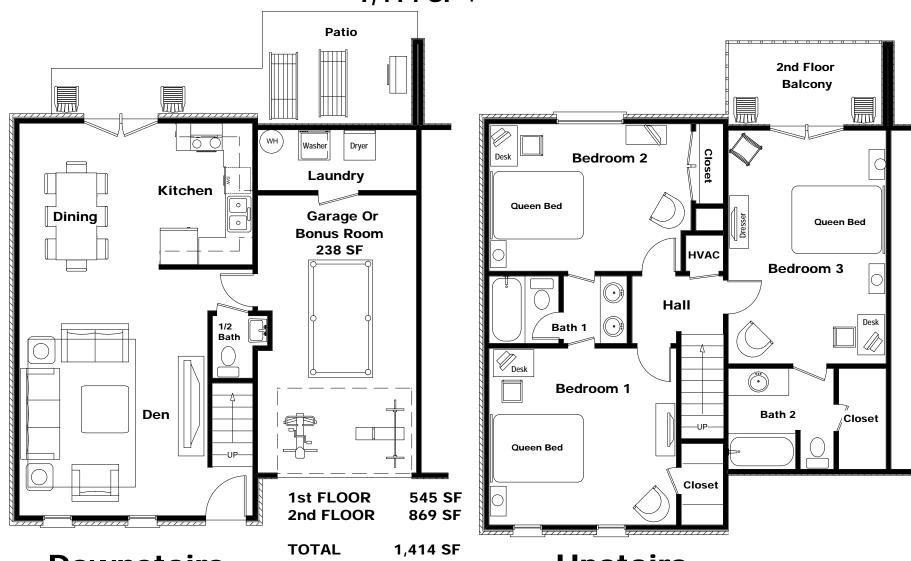

#### 3 Bedroom - 2 1/2 Bath Duplex

**All Bedrooms Upstairs** 

1,414 SF + -

**Downstairs** Floor Plan

**Upstairs Floor Plan** 