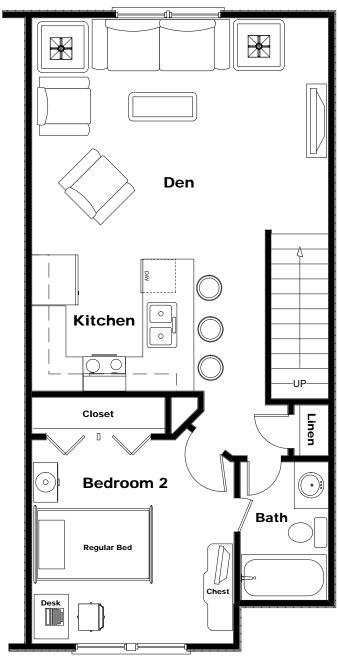

# Garden Home Duplex 2 Bedroom 2 Bath

1021 SF + -

659 SF Upstairs

Upstairs Floor Plan

366 SF Downstairs

Downstairs Floor Plan

### Garden Home Duplex 2 Bedroom 2 Bath

**Upstairs Floor Plan** 

Downstairs Floor Plan

NOTE: These Room Sizes May Not Be Exact And Sizes Can Vary From House To House As Each House Was Built On Site And The Human Element Is Involved.