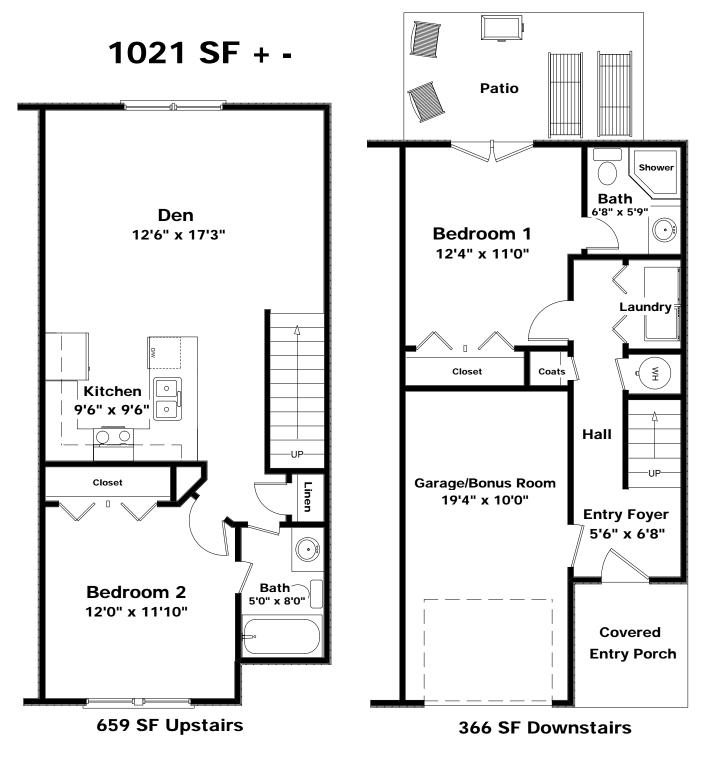

# Garden Home Duplex 2 Bedroom 2 Bath

1021 SF + -

659 SF Upstairs

Upstairs Floor Plan

366 SF Downstairs

Downstairs Floor Plan

### Garden Home Duplex 2 Bedroom 2 Bath

**Upstairs Floor Plan** 

Downstairs Floor Plan

NOTE: These Room Sizes May Not Be Exact And Sizes Can Vary From House To House As Each House Was Built On Site And The Human Element Is Involved.