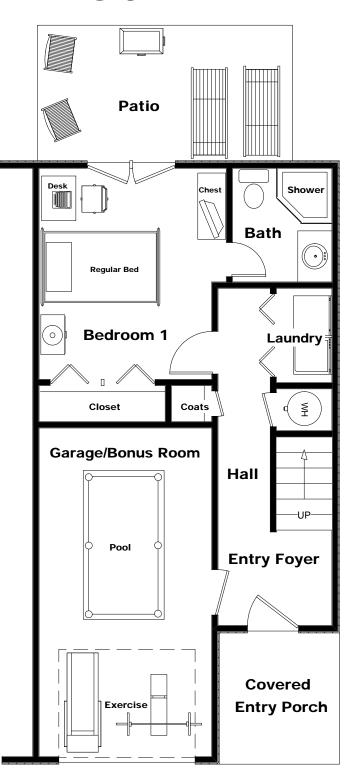

# Garden Home Duplex 2 Bedroom 2 Bath

1021 SF + -

659 SF Upstairs

Upstairs Floor Plan

366 SF Downstairs

Downstairs Floor Plan

### Garden Home Duplex 2 Bedroom 2 Bath

**Upstairs Floor Plan** 

Downstairs Floor Plan

NOTE: These Room Sizes May Not Be Exact And Sizes Can Vary From House To House As Each House Was Built On Site And The Human Element Is Involved.