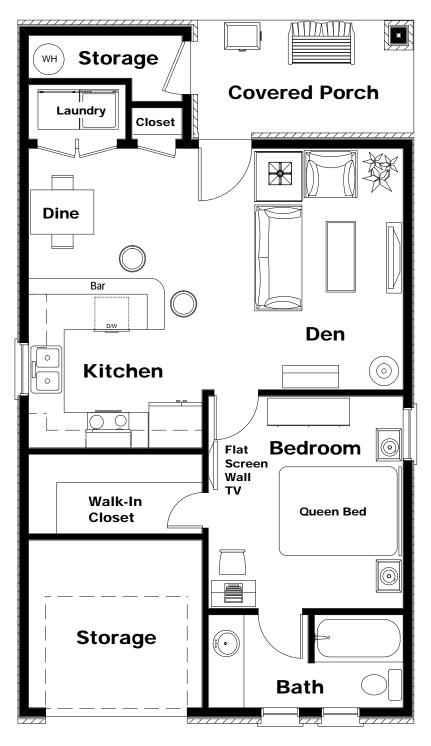

# PLAN 1-B Garden Home Duplex 1 Bedroom 1 Bath

Downstairs Only - 3 Story Duplex 1st Floor - 656 SF

#### Plan 1-B