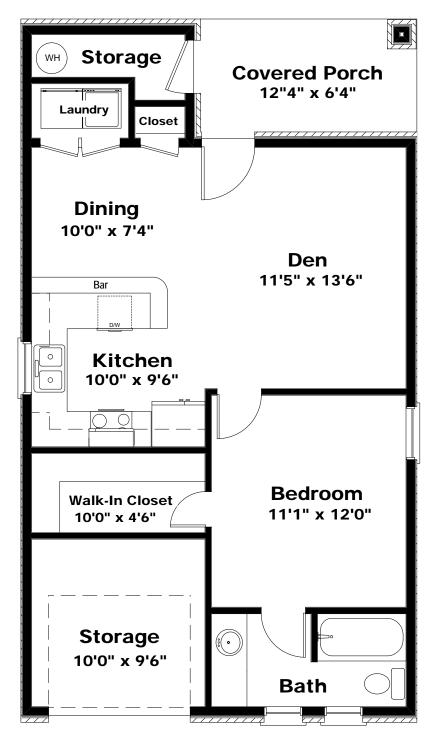

# PLAN 1-B Garden Home Duplex 1 Bedroom 1 Bath



Downstairs Only - 3 Story Duplex 1st Floor - 656 SF

# PLAN 1-B Garden Home Duplex 1 Bedroom 1 Bath



Downstairs Only - 3 Story Duplex 1st Floor - 656 SF

#### Plan 1-B

## 1 Bedroom 1 Bath Duplex



**Duplex Front View** 



1<sup>st</sup> Floor Entrance



**Side View** 



1 BR Entrance & Covered Patio





**Den Views** 

### Plan 1-B

## 1 Bedroom 1 Bath Duplex





**Kitchen & Dining Room Views** 





**Bedrooms Views** 





**Bedrooms Views** 

#### Plan 1-B

### 1 Bedroom 1 Bath Duplex







**Bathroom Views** 

**Walk-In Closet** 



Laundry



1 BR Entrance & Covered Patio

#### The Garden Homes Of Highlands Plantation

Office: 781 St. Andrews Lane

(Leasing Office - 1st Building On Left After Guard House)

**O**ffice Phone: (662) 323-9885

Leasing Agent: Carol (662) 364-2561

Leasing Agent: **Amy** (662) 364-2566 Website: www.hpgardenhomes.com