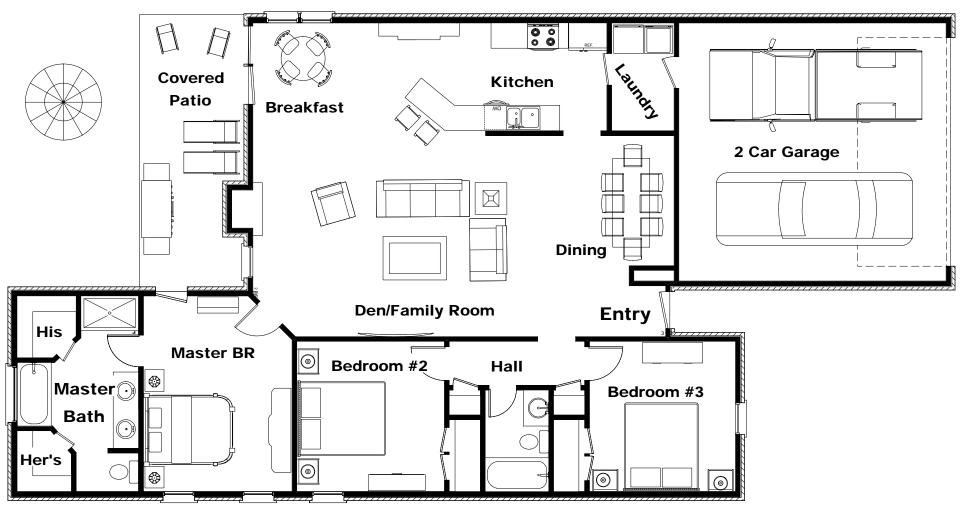

### 3 Bedroom 2 Bath House

1592 SF

# Plan 3-N

### 3 Bedroom 2 Bath House

1592 SF

**Front Views** 

**Front View** 

**Side View** 

**Side Parking View** 

**Rear View** 

**Rear Covered Patio Views** 