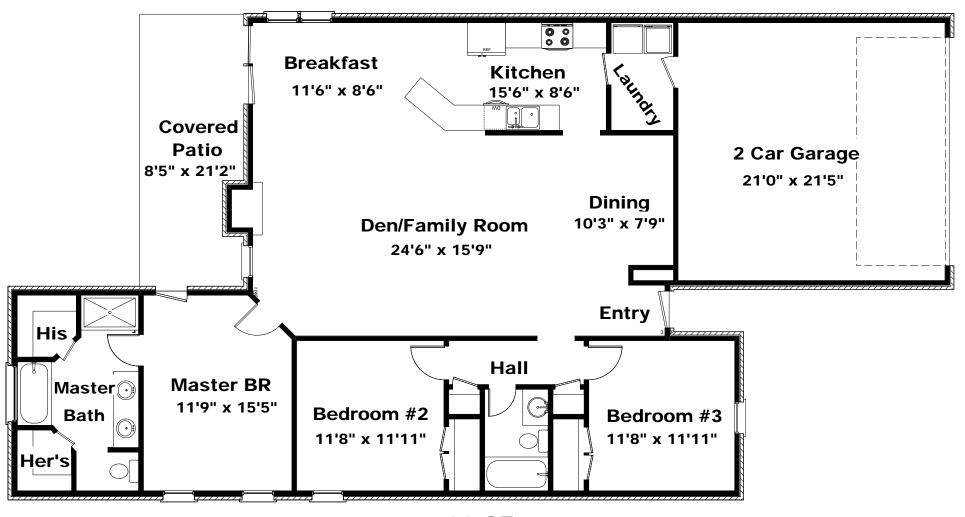

### 3 Bedroom 2 Bath House

1592 SF

# Plan 3-N

### 3 Bedroom 2 Bath House

1592 SF

**Front Views** 

**Front View** 

**Side View** 

**Side Parking View** 

**Rear View** 

**Rear Covered Patio Views** 