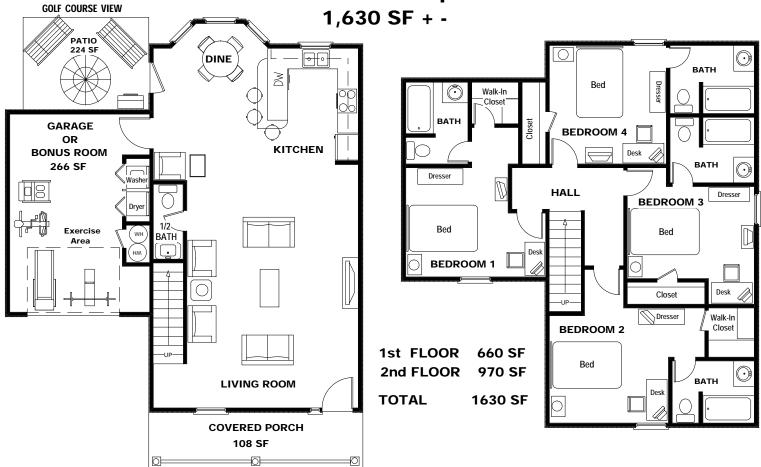

#### 4 Bedroom - 4 1/2 Bath Garden Home

**All Bedrooms Upstairs** 

Downstairs Floor Plan

Upstairs Floor Plan

#### PLAN 4-B

#### 4 Bedroom - 4 1/2 Bath Garden Home

**All Bedrooms Upstairs** 

**Downstairs** Floor Plan

Upstairs Floor Plan

NOTE: These Room Sizes May Not Be Exact And Sizes Can Vary From House To House As Each House Was Built On Site And The Human Element Is Involved.