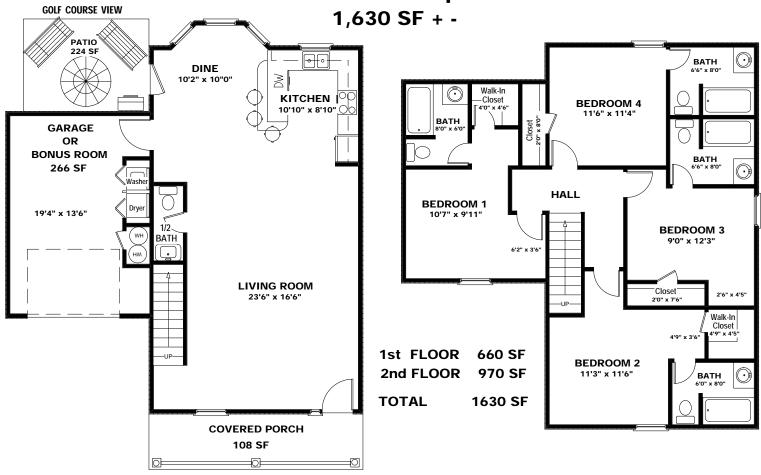

#### 4 Bedroom - 4 1/2 Bath Garden Home

**All Bedrooms Upstairs** 

Downstairs Floor Plan

Upstairs Floor Plan

#### PLAN 4-B

#### 4 Bedroom - 4 1/2 Bath Garden Home

**All Bedrooms Upstairs** 

**Downstairs** Floor Plan

Upstairs Floor Plan

NOTE: These Room Sizes May Not Be Exact And Sizes Can Vary From House To House As Each House Was Built On Site And The Human Element Is Involved.