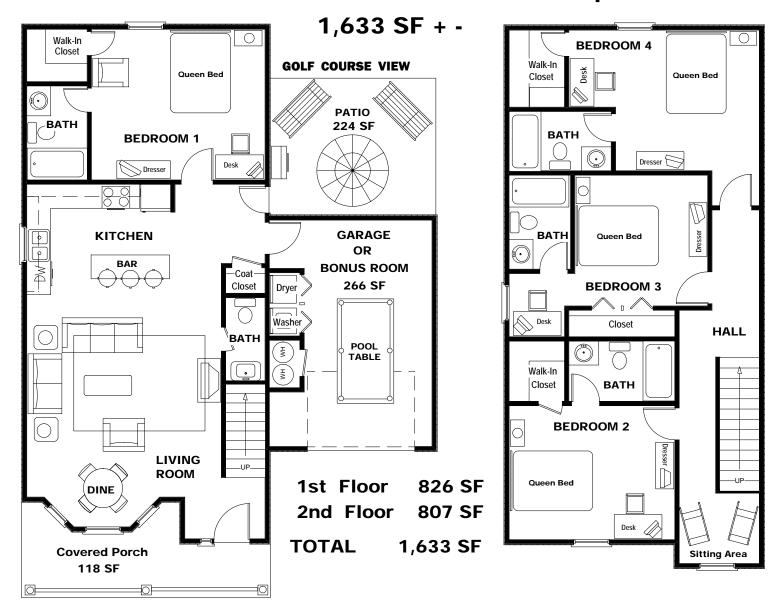

#### 4 Bedroom - 4 1/2 Bath Garden Home

1 Bedroom Downstairs - 3 Bedrooms Upstairs

Downstairs Floor Plan

Upstairs Floor Plan

# Garden Home 4 BEDROOMS - 4 1/2 BATHS

1 Bedroom Downstairs - 3 Bedrooms Upstairs

Downstairs Floor Plan

Upstairs Floor Plan

NOTE: These Room Sizes May Not Be Exact And Sizes Can Vary From House To House As Each House Was Built On Site And The Human Element Is Involved.