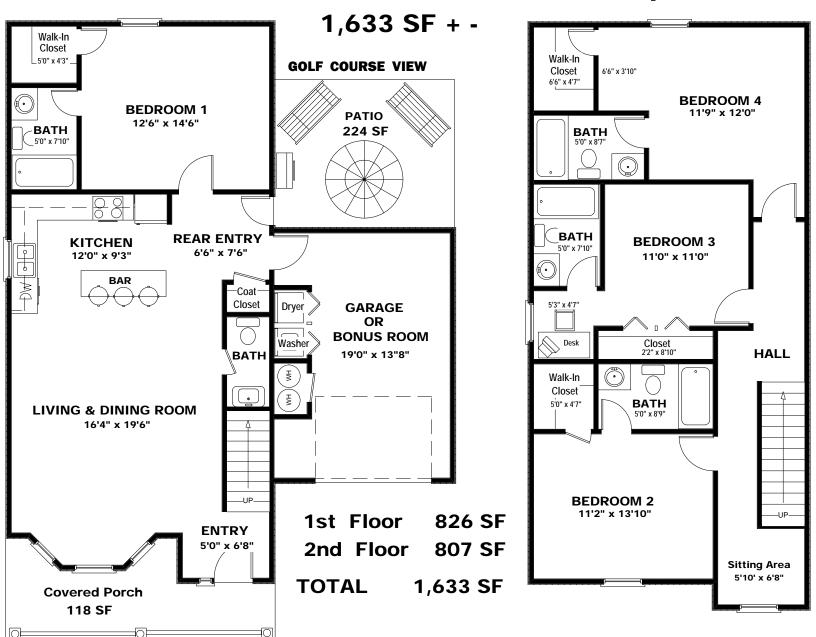

#### 4 Bedroom - 4 1/2 Bath Garden Home

1 Bedroom Downstairs - 3 Bedrooms Upstairs

Downstairs Floor Plan

Upstairs Floor Plan

# Garden Home 4 BEDROOMS - 4 1/2 BATHS

1 Bedroom Downstairs - 3 Bedrooms Upstairs

Downstairs Floor Plan

Upstairs Floor Plan

NOTE: These Room Sizes May Not Be Exact And Sizes Can Vary From House To House As Each House Was Built On Site And The Human Element Is Involved.