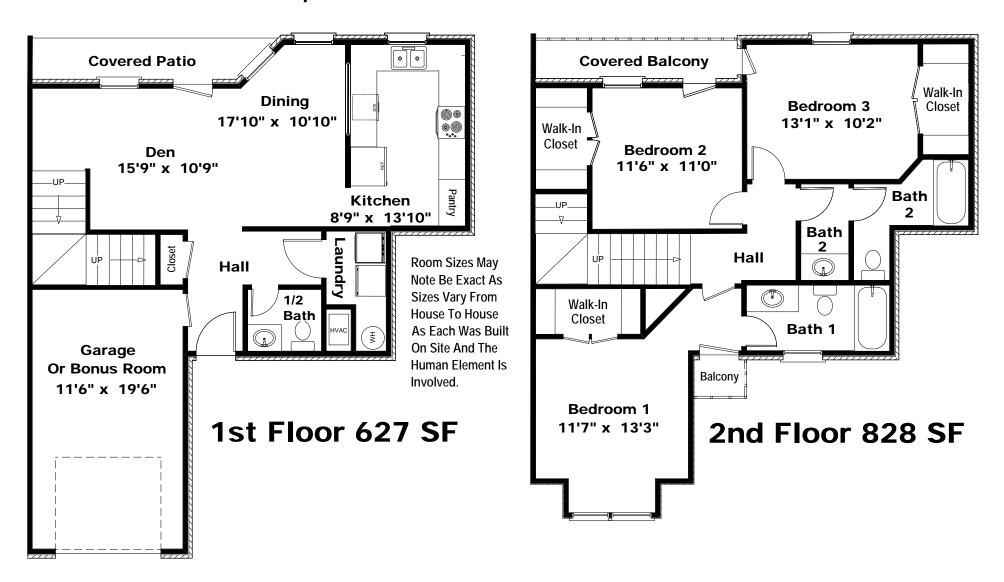

# PLAN 3-J 3 Bedrooms 2.5 Bath Duplex 1,453 SF Heated & Cooled

**Front Views** 

**Rear Views** 

**Side Views** 

**Rear Deck View** 

**Rear Lake View** 

**Rear Deck View** 

**Front Entry** 