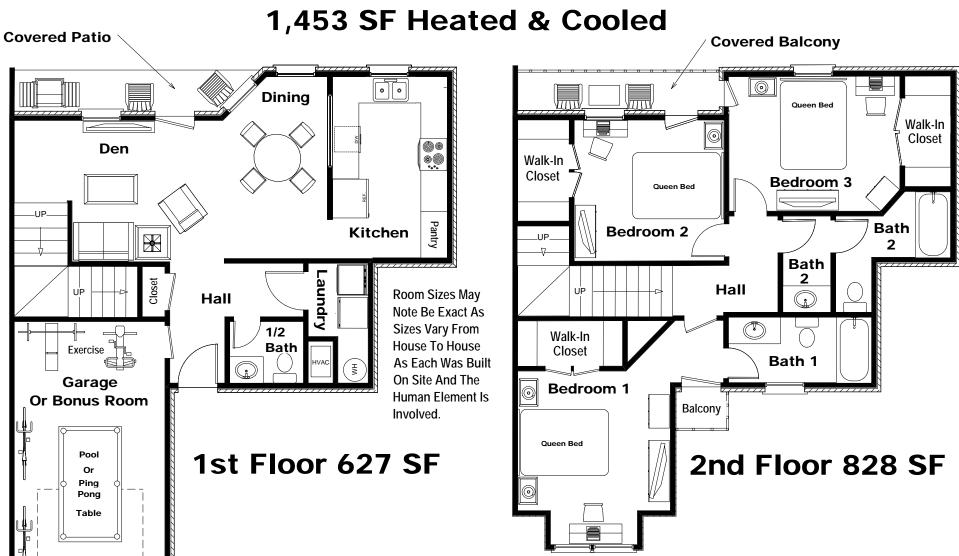

# PLAN 3-J 3 Bedrooms 2.5 Bath Duplex 1,453 SF Heated & Cooled

**Front Views** 

**Rear Views** 

**Side Views** 

**Rear Deck View** 

**Rear Lake View** 

**Rear Deck View** 

**Front Entry** 