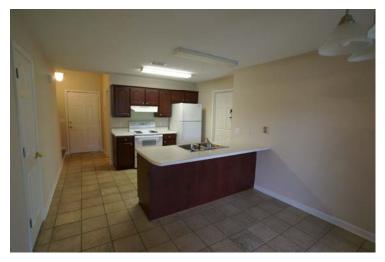

### PLAN 3-H - 3 Bedrooms 3 1/2 Baths Duplex 1,953 SF Heated & Cooled

**Front View** 

**Rear Covered Porch & Balcony** 

**Rear Lake Views** 

**Den Views** 

Kitchen & Den View

**Kitchen View** 

**Kitchen Dining Room View** 