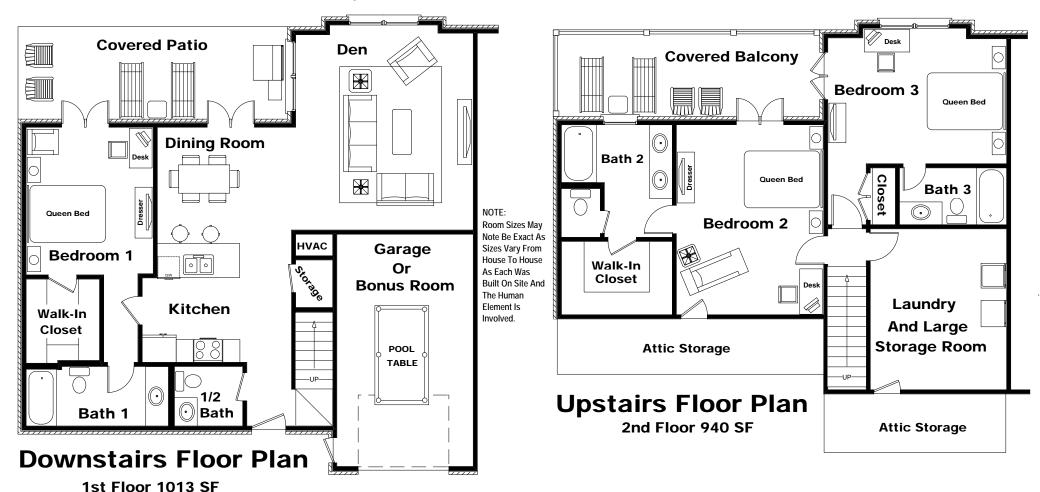

#### PLAN 3-H - 3 Bedrooms 3 1/2 Baths Duplex 1,953 SF Heated & Cooled

### PLAN 3-H - 3 Bedrooms 3 1/2 Baths Duplex 1,953 SF Heated & Cooled

**Front View** 

**Rear Covered Porch & Balcony** 

**Rear Lake Views** 

**Den Views** 

Kitchen & Den View

**Kitchen View** 

**Kitchen Dining Room View** 