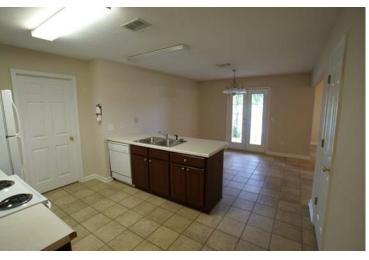

### PLAN 3-H - 3 Bedrooms 3 1/2 Baths Duplex 1,953 SF Heated & Cooled

**Front View** 

**Rear Covered Porch & Balcony** 

**Rear Lake Views** 

**Den Views** 

Kitchen & Den View

**Kitchen View** 

**Kitchen Dining Room View** 