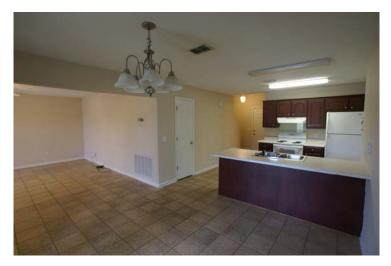

### PLAN 3-H - 3 Bedrooms 3 1/2 Baths Duplex 1,953 SF Heated & Cooled

**Front View** 

**Rear Covered Porch & Balcony** 

**Rear Lake Views** 

**Den Views** 

Kitchen & Den View

**Kitchen View** 

**Kitchen Dining Room View** 