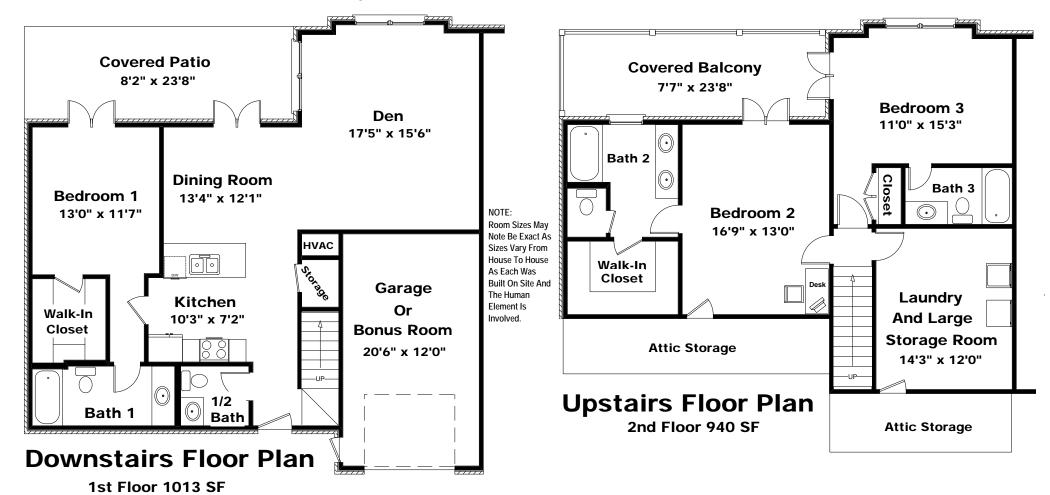

#### PLAN 3-H - 3 Bedrooms 3 1/2 Baths Duplex 1,953 SF Heated & Cooled

### PLAN 3-H - 3 Bedrooms 3 1/2 Baths Duplex 1,953 SF Heated & Cooled

**Front View** 

**Rear Covered Porch & Balcony** 

**Rear Lake Views** 

**Den Views** 

Kitchen & Den View

**Kitchen View** 

**Kitchen Dining Room View** 