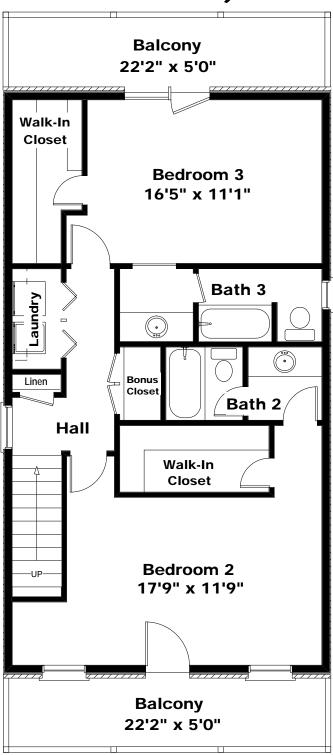

#### PLAN 3-D 3 Bedroom 3 1/2 Bath Duplex

1,760 SF - 3 Story (2nd & 3rd Floor)

3rd Floor 880 SF

982 & 990 St. Andrews Lane

**Front Decks** 

**Rear Deck** 

**Side Views** 

**Den Views** 

**Kitchen Views** 

**Bedrooms #1 Views** 

BR #1 Bath

**Bedroom #1 Walk-In Closet** 

3<sup>rd</sup> Floor Stairs

**Bedroom #2 Views** 

**BR #2 Closet** 

**Bedroom #2 Bath Views** 

3<sup>rd</sup> Floor Hall

**Bedroom #3 Views** 

**Bedroom #3 Bath Views** 

**Stairs** 

**Hall Closet** 

Laundry

3<sup>rd</sup> Floor Rear Balcony