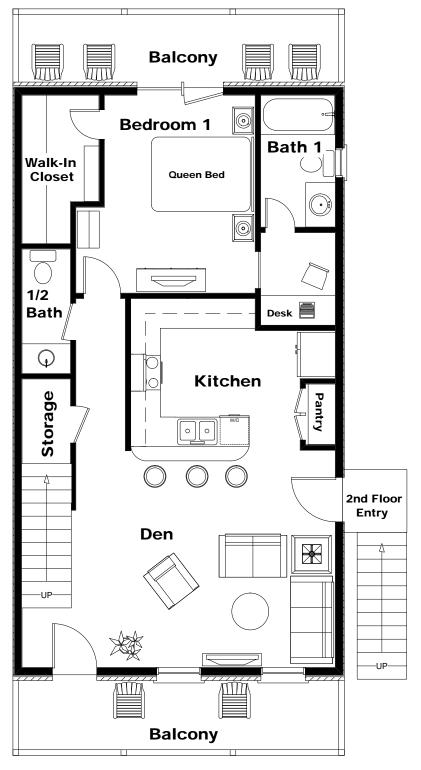

#### 3 Bedroom 3 1/2 Bath Duplex

1,760 SF - 3 Story (2nd & 3rd Floor)

2nd Floor 880 SF

3rd Floor 880 SF

#### PLAN 3-D 3 Bedroom 3 1/2 Bath Duplex

1,760 SF - 3 Story (2nd & 3rd Floor)

3rd Floor 880 SF

982 & 990 St. Andrews Lane

**Front Decks** 

**Rear Deck** 

**Side Views** 

**Den Views** 

**Kitchen Views** 

**Bedrooms #1 Views** 

BR #1 Bath

**Bedroom #1 Walk-In Closet** 

3<sup>rd</sup> Floor Stairs

**Bedroom #2 Views** 

**BR #2 Closet** 

**Bedroom #2 Bath Views** 