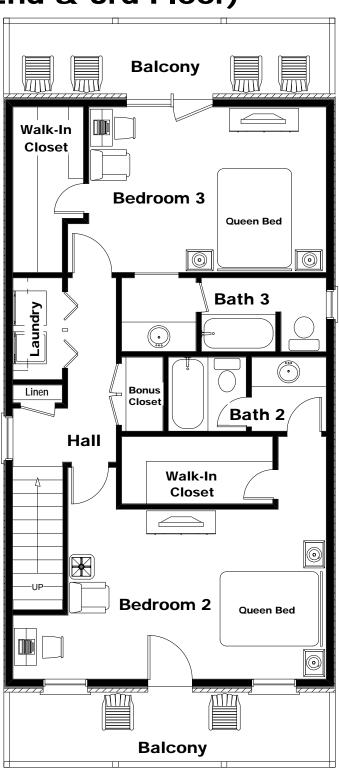

#### 3 Bedroom 3 1/2 Bath Duplex

1,760 SF - 3 Story (2nd & 3rd Floor)

2nd Floor 880 SF

3rd Floor 880 SF

#### PLAN 3-D 3 Bedroom 3 1/2 Bath Duplex

1,760 SF - 3 Story (2nd & 3rd Floor)

3rd Floor 880 SF

982 & 990 St. Andrews Lane

**Front Decks** 

**Rear Deck** 

**Side Views** 

**Den Views** 

3<sup>rd</sup> Floor Hall

**Bedroom #3 Views** 

**Bedroom #3 Bath Views** 

**Stairs** 

**Hall Closet** 

Laundry

3<sup>rd</sup> Floor Rear Balcony