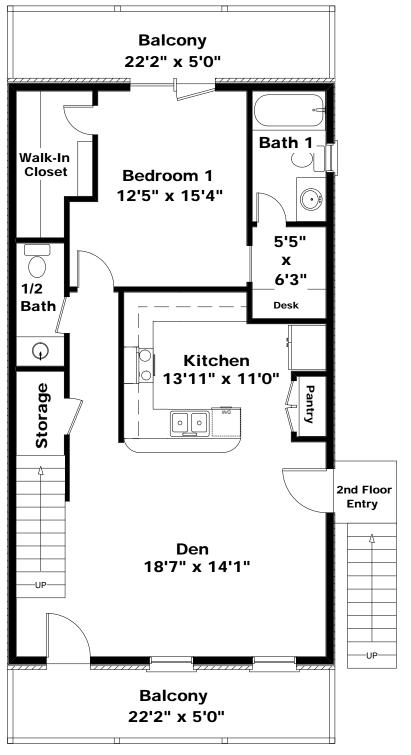

#### 3 Bedroom 3 1/2 Bath Duplex

1,760 SF - 3 Story (2nd & 3rd Floor)

2nd Floor 880 SF

3rd Floor 880 SF

#### PLAN 3-D 3 Bedroom 3 1/2 Bath Duplex

1,760 SF - 3 Story (2nd & 3rd Floor)

3rd Floor 880 SF

982 & 990 St. Andrews Lane

**Front Decks** 

**Rear Deck** 

**Side Views** 

**Den Views** 

**Kitchen Views** 

**Bedrooms #1 Views** 

BR #1 Bath

**Bedroom #1 Walk-In Closet** 

3<sup>rd</sup> Floor Stairs

**Bedroom #2 Views** 

**BR #2 Closet** 

**Bedroom #2 Bath Views** 