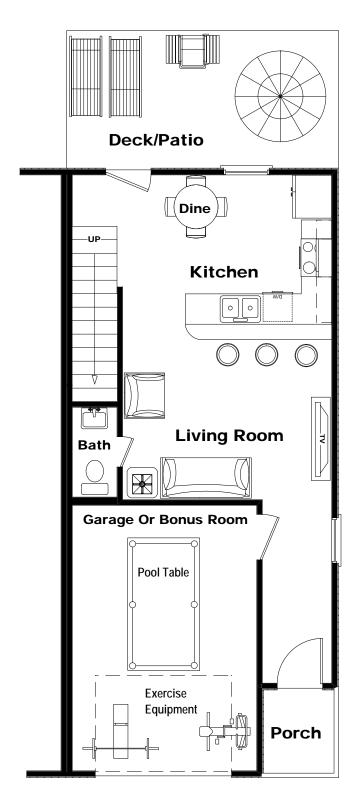

# Garden Home Duplex 2 BEDROOM 2 1/2 BATH

1,175 SF +-

Downstairs Floor Plan

**Upstairs Floor Plan** 

# Garden Home Duplex 2 BEDROOM 2 1/2 BATH

1,175 SF +-

Downstairs Floor Plan

**Upstairs Floor Plan** 

NOTE: These Room Sizes May Not Be Exact And Sizes Can Vary From House To House As Each House Was Built On Site And The Human Element Is Involved.