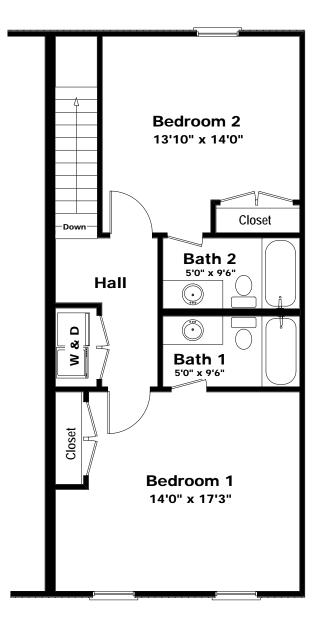

# Garden Home Duplex 2 BEDROOM 2 1/2 BATH

1,175 SF +-

Downstairs Floor Plan

**Upstairs Floor Plan** 

# Garden Home Duplex 2 BEDROOM 2 1/2 BATH

1,175 SF +-

Downstairs Floor Plan

**Upstairs Floor Plan** 

NOTE: These Room Sizes May Not Be Exact And Sizes Can Vary From House To House As Each House Was Built On Site And The Human Element Is Involved.