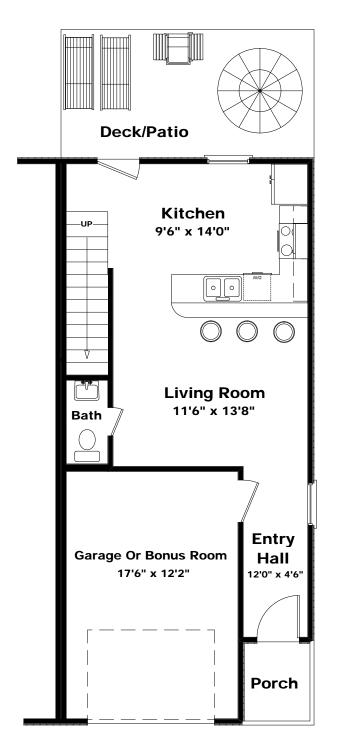

# Garden Home Duplex 2 BEDROOM 2 1/2 BATH

1,175 SF +-

Downstairs Floor Plan

**Upstairs Floor Plan** 

# Garden Home Duplex 2 BEDROOM 2 1/2 BATH

1,175 SF +-

Downstairs Floor Plan

**Upstairs Floor Plan** 

NOTE: These Room Sizes May Not Be Exact And Sizes Can Vary From House To House As Each House Was Built On Site And The Human Element Is Involved.