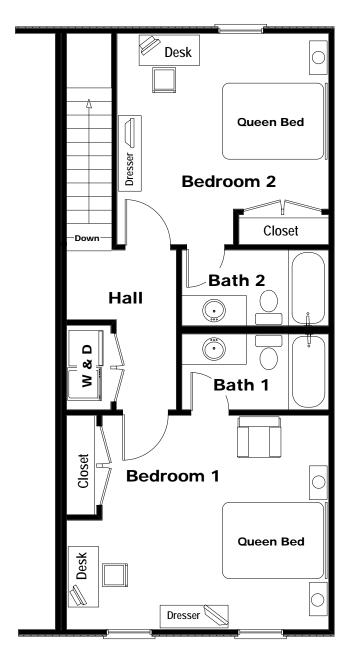

# Garden Home Duplex 2 BEDROOM 2 1/2 BATH

1,175 SF +-

Downstairs Floor Plan

**Upstairs Floor Plan** 

# Garden Home Duplex 2 BEDROOM 2 1/2 BATH

1,175 SF +-

Downstairs Floor Plan

**Upstairs Floor Plan** 

NOTE: These Room Sizes May Not Be Exact And Sizes Can Vary From House To House As Each House Was Built On Site And The Human Element Is Involved.